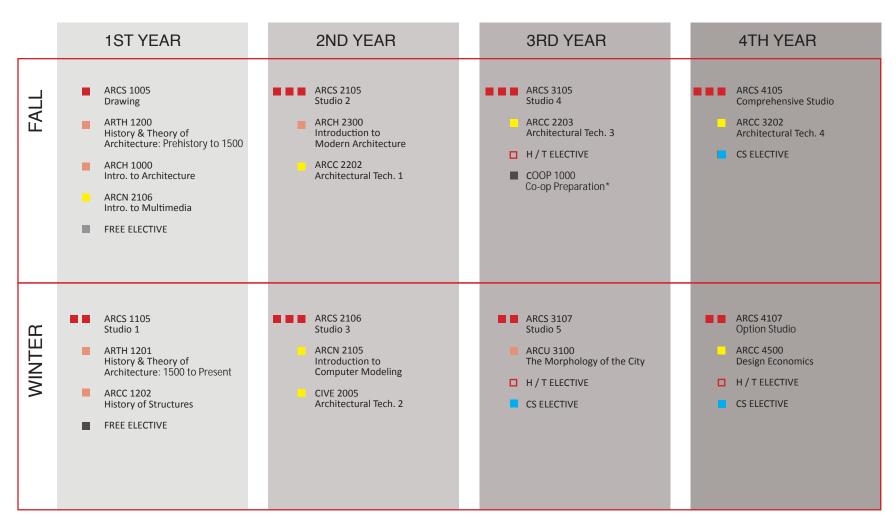

## **BAS DESIGN**

Each square corrseponds to 0.5 credits.

Note that this grid contains a suggested sequencing to fulfill requirements. Core and free electives may be taken in any order. Check Carleton's public schedule and the Azrieli School of Architecture's website at carleton.ca/architecture for updated lists of course offerings.

 $Your \ BAS \ degree \ requirements \ are \ listed \ here: \textbf{calendar.carleton.ca/undergrad/undergradprograms/architectural studies}.$ 

<sup>\*</sup> COOP 1000 is only required for students doing Co-op. It has a credit weight of 0.0 credits.